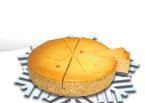

**Cream-Filled Cake Bite** 

Stuffed Lady Apple & Crimson Apple

\*All Decorated with Christmas Theme

- 9" Pecan Pie
- 9" Pumpkin/Sweet Potato Pie
- 9" Egg Nog / Pumpkin Cheese Cake
- 9" Cranberry Mousse Cake
- 9" Pumpkin Mousse Cake
- 9" Devil's Peppermint Cake w/ mint chocolate in ganache top w/ peppermint bark
- 9" Gourmet Hazelnut Cake w/ holiday decoration
- 9" Cranberry Wreath Tart w/meringue around the tart to make a wreath
- 9" Cranberry Walnut Tart
  Full Sheet Eggnog Bread Pudding