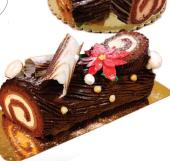

Yule-Log Slices - single

/Double

/Individual Decorated

Yule-Log Whole Fully Decorated