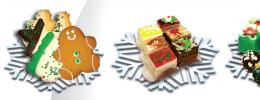

## **Christmas Cookies -**

small

/ medium

**Petite-Fours** 

Cupcakes - small

Assorted 2.5" Tarts

**Petite Sliced Cakes** 

Mini Cheese Cake Bite/

**Cream-Filled Cake Bite** 

Stuffed Lady Apple & Crimson Apple

\*All Decorated with Christmas Theme

- 9" Pecan Pie
- 9" Pumpkin/Sweet Potato Pie
- 9" Egg Nog / Pumpkin Cheese Cake
- 9" Cranberry Mousse Cake
- 9" Pumpkin Mousse Cake
- 9" Devil's Peppermint Cake w/ mint chocolate in ganache top w/ peppermint bark
- 9" Gourmet Hazelnut Cake w/ holiday decoration
- 9" Cranberry Wreath Tart w/meringue around the tart to make a wreath
- 9" Cranberry Walnut Tart
  Full Sheet Eggnog Bread Pudding